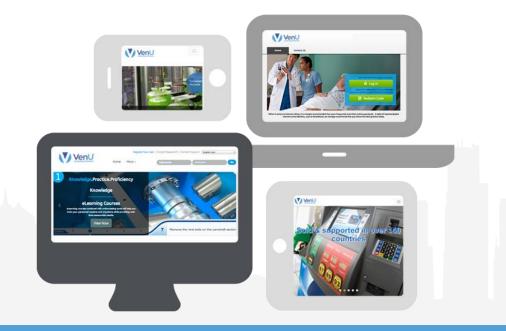

## **Custom Branded Platform**

Custom Brand the User Interface Complete with Background Images,
Logos, Icons, Buttons, Graphics, & More...

VenU Connect can easily be custom branded to match your company's branding guidelines. We'll incorporate your logos, colors schemes, graphics and custom messaging, and give you a look and feel that is unique to your company and its brand. Or, let our graphic developers design it for you.